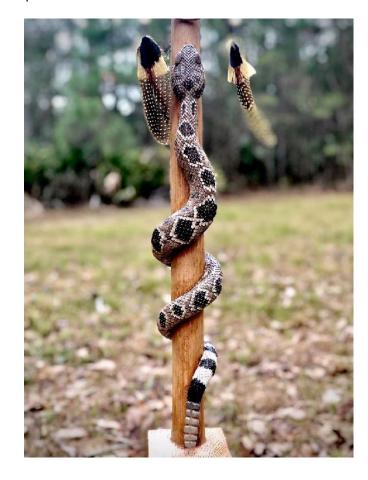

Old news, Eddie W sold his saw mill. Ed Mercer brought a almost finished snake carving. Charles had a jig to plane boards evenly on both sides. Barb brought two lidded boxes as examples for this months demo. Jim Redden brought two beautiful cutting boards.

Ed Mercer

Western Diamondback Rattlesnake on Choctaw Indian Spear with handmade dreamcatcher