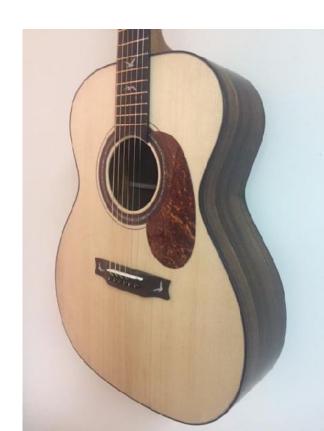

### Karen G

Maple and Stained Cherry

Hackberry and stained Maple

Second attempt at segments

Poplar and walnut NASA wants it for Martian lander practice

Roy Y

Mike Hasty

Malaysian Blackwood back and sides and Adirondack Spruce top. Ebony binding and hand cut Pau Abalone and Mother of Pearl shell inlay Beautiful workmanship