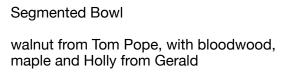

### Karen G

Maple and Stained Cherry

Hackberry and stained Maple

Second attempt at segments

Poplar and walnut NASA wants it for Martian lander practice

Roy Y

Mike Hasty

Malaysian Blackwood back and sides and Adirondack Spruce top. Ebony binding and hand cut Pau Abalone and Mother of Pearl shell inlay Beautiful workmanship