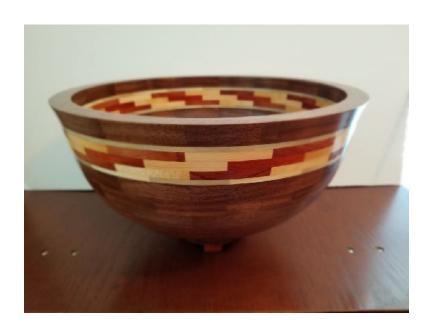

### Karen G

Maple and Stained Cherry

Hackberry and stained Maple

Second attempt at segments

Poplar and walnut NASA wants it for Martian lander practice

Roy Y

Mike Hasty

Malaysian Blackwood back and sides and Adirondack Spruce top. Ebony binding and hand cut Pau Abalone and Mother of Pearl shell inlay Beautiful workmanship