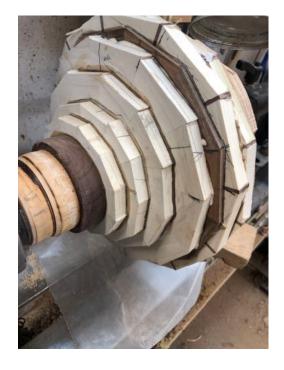

### Karen G

Maple and Stained Cherry

Hackberry and stained Maple

Second attempt at segments

Poplar and walnut NASA wants it for Martian lander practice

Roy Y

Mike Hasty

Malaysian Blackwood back and sides and Adirondack Spruce top. Ebony binding and hand cut Pau Abalone and Mother of Pearl shell inlay Beautiful workmanship