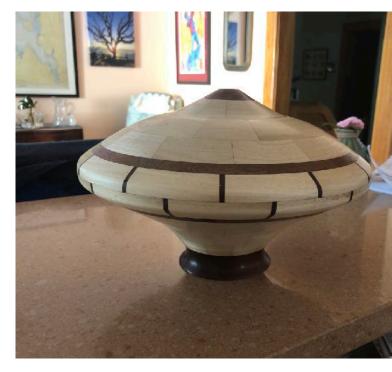

### Karen G

Maple and Stained Cherry

Hackberry and stained Maple

Second attempt at segments

Poplar and walnut NASA wants it for Martian lander practice

Roy Y

Mike Hasty

Malaysian Blackwood back and sides and Adirondack Spruce top. Ebony binding and hand cut Pau Abalone and Mother of Pearl shell inlay Beautiful workmanship