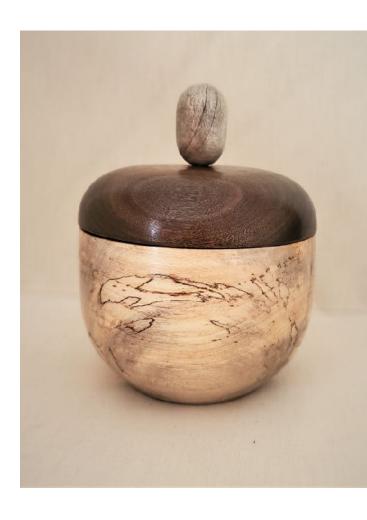

Old news, Eddie W sold his saw mill. Ed Mercer brought a almost finished snake carving. Charles had a jig to plane boards evenly on both sides. Barb brought two lidded boxes as examples for this months demo. Jim Redden brought two beautiful cutting boards.

### Karen G

Maple and Stained Cherry

Hackberry and stained Maple

Second attempt at segments

Poplar and walnut NASA wants it for Martian lander practice

Roy Y

Mike Hasty

Malaysian Blackwood back and sides and Adirondack Spruce top. Ebony binding and hand cut Pau Abalone and Mother of Pearl shell inlay Beautiful workmanship