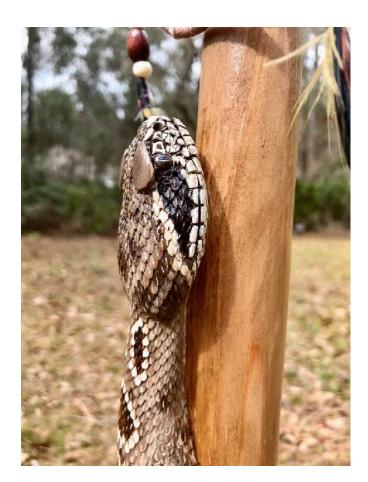

Old news, Eddie W sold his saw mill. Ed Mercer brought a almost finished snake carving. Charles had a jig to plane boards evenly on both sides. Barb brought two lidded boxes as examples for this months demo. Jim Redden brought two beautiful cutting boards.

Ed Mercer

Western Diamondback Rattlesnake on Choctaw Indian Spear with handmade dreamcatcher