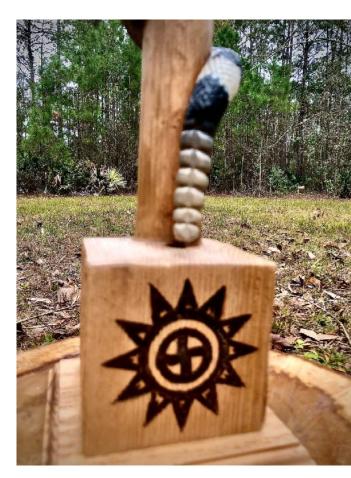

Ed Mercer

Western Diamondback Rattlesnake on Choctaw Indian Spear with handmade dreamcatcher