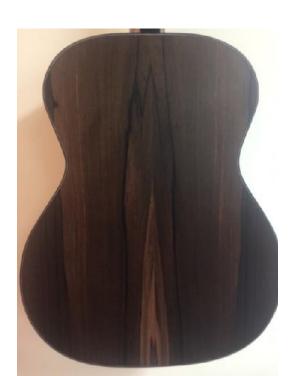

### Karen G

Maple and Stained Cherry

Hackberry and stained Maple

Second attempt at segments

Poplar and walnut NASA wants it for Martian lander practice

Roy Y

Mike Hasty

Malaysian Blackwood back and sides and Adirondack Spruce top. Ebony binding and hand cut Pau Abalone and Mother of Pearl shell inlay Beautiful workmanship