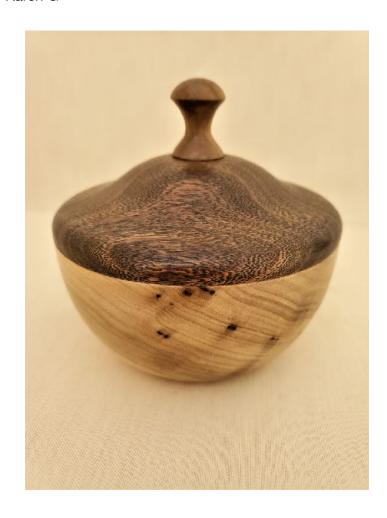

Old news, Eddie W sold his saw mill. Ed Mercer brought a almost finished snake carving. Charles had a jig to plane boards evenly on both sides. Barb brought two lidded boxes as examples for this months demo. Jim Redden brought two beautiful cutting boards.

### Karen G

Maple and Stained Cherry

Hackberry and stained Maple

Second attempt at segments

Poplar and walnut NASA wants it for Martian lander practice

Roy Y

Mike Hasty

Malaysian Blackwood back and sides and Adirondack Spruce top. Ebony binding and hand cut Pau Abalone and Mother of Pearl shell inlay Beautiful workmanship