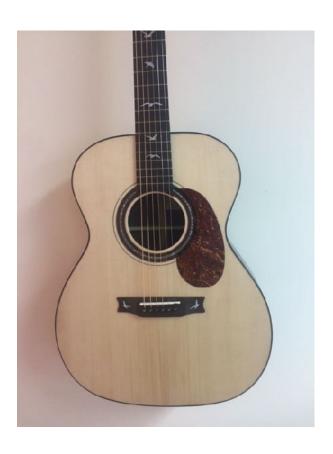

### Karen G

Maple and Stained Cherry

Hackberry and stained Maple

Second attempt at segments

Poplar and walnut NASA wants it for Martian lander practice

Roy Y

Mike Hasty

Malaysian Blackwood back and sides and Adirondack Spruce top. Ebony binding and hand cut Pau Abalone and Mother of Pearl shell inlay Beautiful workmanship