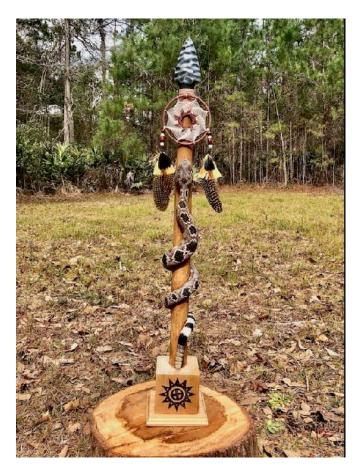

Old news, Eddie W sold his saw mill. Ed Mercer brought a almost finished snake carving. Charles had a jig to plane boards evenly on both sides. Barb brought two lidded boxes as examples for this months demo. Jim Redden brought two beautiful cutting boards.

Ed Mercer

Western Diamondback Rattlesnake on Choctaw Indian Spear with handmade dreamcatcher