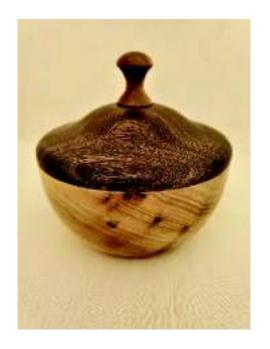

## Barbs demo

Barb makes turning look simple but we all know better

Barb starts out explaining different pcs of lathe then gets at it. To the left she is putting a little decoration inside the cap of the box.

Steve Pappis, Bill Holden and Leon Felps look on while the rest sit in their chairs learning. Right is some of her turned pieces.

Karen G

Craig F

Vase cherry and Paduk accent

Finally finished the base for chess checkers Table.. Curly Maple, walnut Persimmon with Pecan base