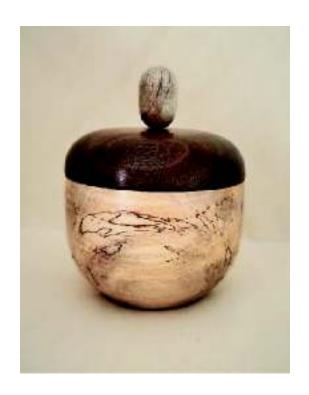

## Barbs demo

Barb makes turning look simple but we all know better

Barb starts out explaining different pcs of lathe then gets at it. To the left she is putting a little decoration inside the cap of the box.

Steve Pappis, Bill Holden and Leon Felps look on while the rest sit in their chairs learning. Right is some of her turned pieces.

Karen G

Craig F

Vase cherry and Paduk accent

Finally finished the base for chess checkers Table.. Curly Maple, walnut Persimmon with Pecan base