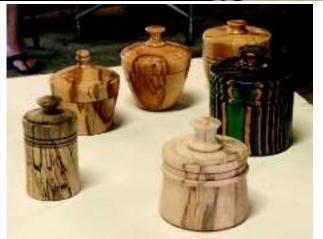

## Barbs demo

Barb makes turning look simple but we all know better

Barb starts out explaining different pcs of lathe then gets at it. To the left she is putting a little decoration inside the cap of the box.

Steve Pappis, Bill Holden and Leon Felps look on while the rest sit in their chairs learning. Right is some of her turned pieces.

Karen G

Craig F

Vase cherry and Paduk accent

Finally finished the base for chess checkers Table.. Curly Maple, walnut Persimmon with Pecan base