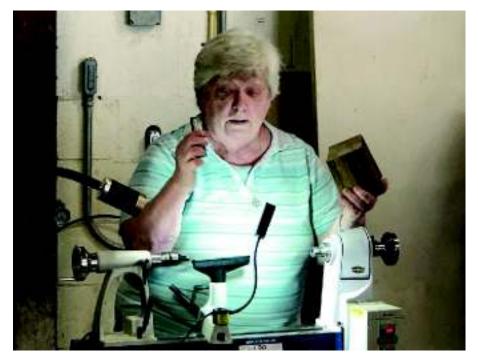

## Barbs demo

Barb makes turning look simple but we all know better

Barb starts out explaining different pcs of lathe then gets at it. To the left she is putting a little decoration inside the cap of the box.