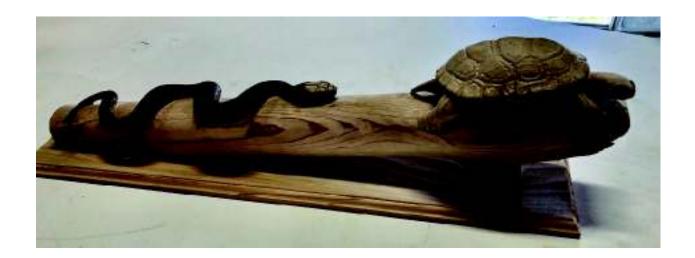

Ed Mercer brought a almost finished snake carving. Steve Possey had a display of different clamps.. Impressive. The Raffle collected \$\$\$\$\$\$\$

And of course Karen and Stever Possey. Won again.

Show and tell Karen, Ed M., Jerry, Eddie W., and Gerald And me.