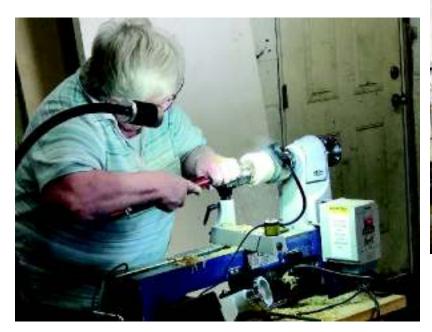

## Barbs demo

Barb makes turning look simple but we all know better

Barb starts out explaining different pcs of lathe then gets at it. To the left she is putting a little decoration inside the cap of the box.